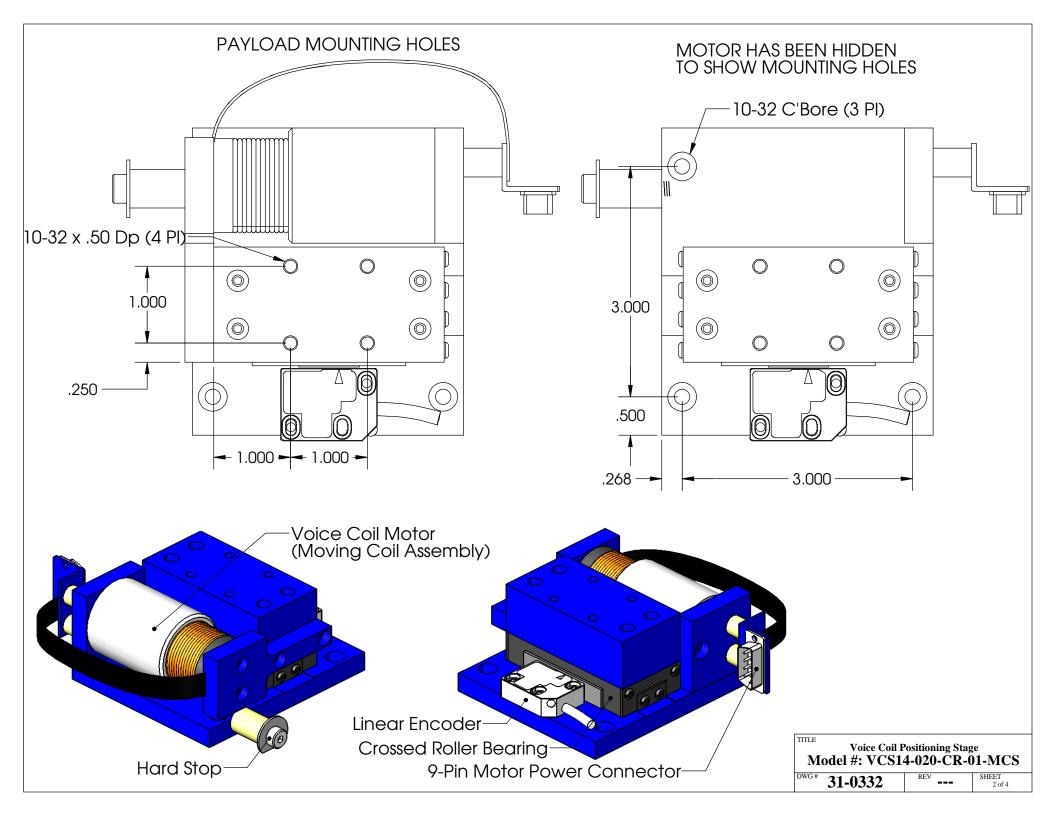

| VOICE COIL POSITIONING STAGE SPECIFICATIONS |                     |                   |  |  |
|---------------------------------------------|---------------------|-------------------|--|--|
| Motor P/N                                   | NCC14-15-020-1X     |                   |  |  |
| Stroke                                      | 1.44"               | 36.6 mm           |  |  |
| Encoder Resolution                          | 1 micron            |                   |  |  |
| Bearing Type                                | Crossed Roller      |                   |  |  |
| Moving Mass                                 | 0.80 lbs            | 363 grams         |  |  |
| Total Mass                                  | 2.26 lbs            | 1026 grams        |  |  |
| Resistance @ 20C