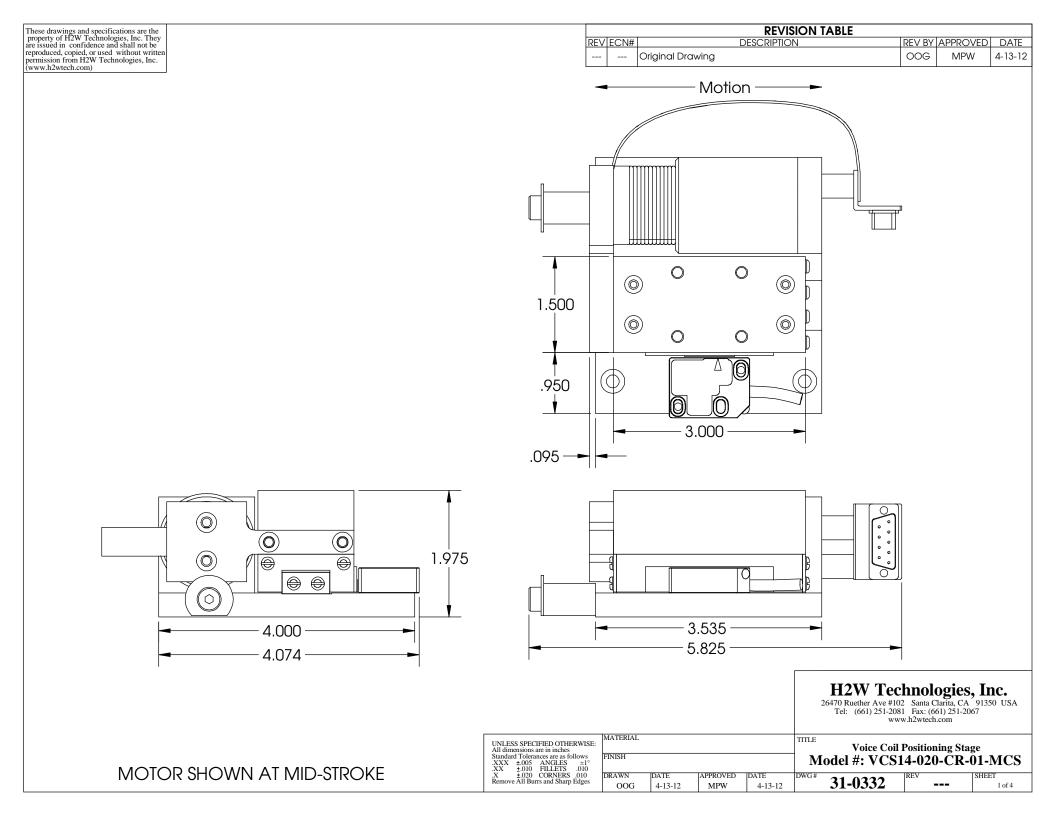

| VOICE COIL POSITIONING STAGE SPECIFICATIONS |                     |                   |  |  |
|---------------------------------------------|---------------------|-------------------|--|--|
| Motor P/N                                   | NCC14-15-020-1X     |                   |  |  |
| Stroke                                      | 1.44"               | 36.6 mm           |  |  |
| Encoder Resolution                          | 1 micron            |                   |  |  |
| Bearing Type                                | Crossed Roller      |                   |  |  |
| Moving Mass                                 | 0.80 lbs            | 363 grams         |  |  |
| Total Mass                                  | 2.26 lbs            | 1026 grams        |  |  |
| Resistance @ 20C