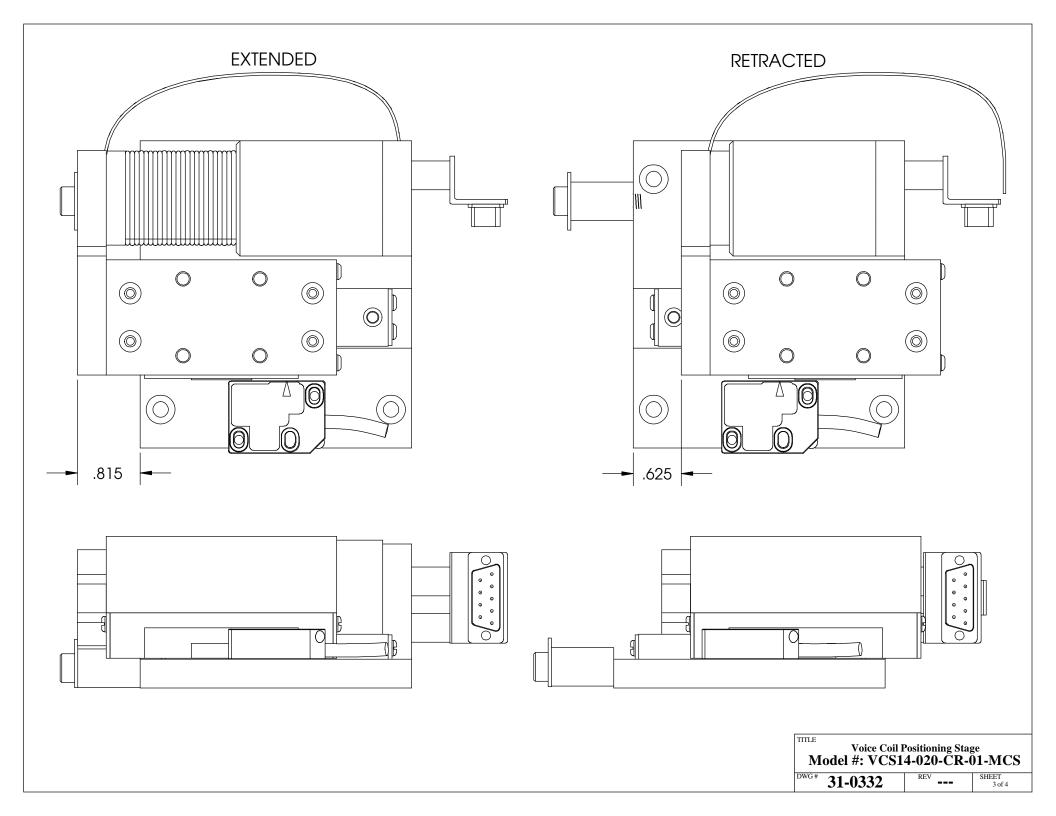

| VOICE COIL POSITIONING STAGE SPECIFICATIONS |                     |                   |  |  |
|---------------------------------------------|---------------------|-------------------|--|--|
| Motor P/N                                   | NCC14-15-020-1X     |                   |  |  |
| Stroke                                      | 1.44"               | 36.6 mm           |  |  |
| Encoder Resolution                          | 1 micron            |                   |  |  |
| Bearing Type                                | Crossed Roller      |                   |  |  |
| Moving Mass                                 | 0.80 lbs            | 363 grams         |  |  |
| Total Mass                                  | 2.26 lbs            | 1026 grams        |  |  |
| Resistance @ 20C